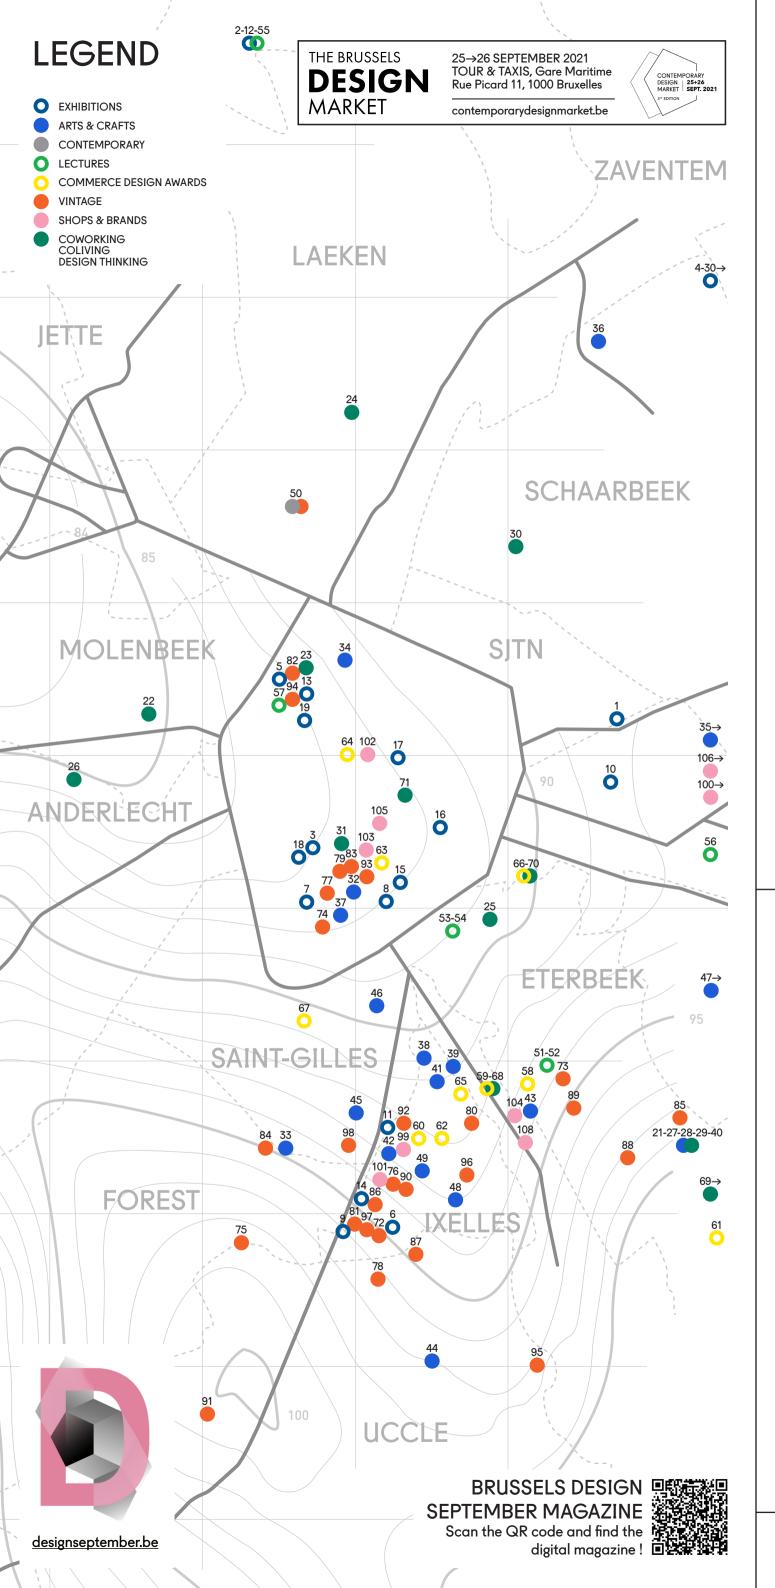

## THE BRUSSELS DESIGN MARKET

#### **BRUSSELS DESIGN MARKET**

Over 100 international exhibitors will surprise the most curious and discerning vintage collectors with authentic furniture, lighting and decoration objects of the 20th Century. More than 10 countries will be represented: this enables visitors to discover and buy iconic pieces from Italian, French, American or Scandinavian design.

MOVING TO A NEW PLACE : THE GARE MARITIME

**PRACTICAL INFORMATIONS:**  $25 \rightarrow 26$  September 2021 Gare Maritime, Tour & Taxis Rue Picard 11, 1000 Bruxelles www.designmarket.be

THE BRUSSELS DESIGN MARKET