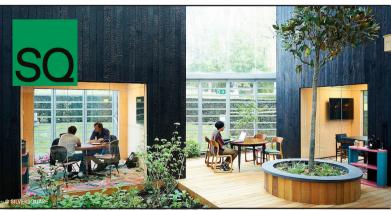

35 Square des Meeûs, B-1000

heart of the European district.

I his coworking space offers an

exceptional working environment

created by Designer and Interior

Architect Sebastien Caporusso.

The play of materials and colors

new space not to be missed

**71. SILVERSQUARE CENTRAL** 

50-70 Rue Ravenstein, B-1000

SQ Central coworking space

MANIERA and the artist

opened its doors in September.

collective designed and built the

space. The surprising custom-

made design furniture offers a

unique working experience.

Designed by Maniera

will leave you speechless. A brand

SQ Europe is nestled in the

Designed by Sébastien Caporusso

STANDARD PIZZA

4. LE GRAND CAFÉ